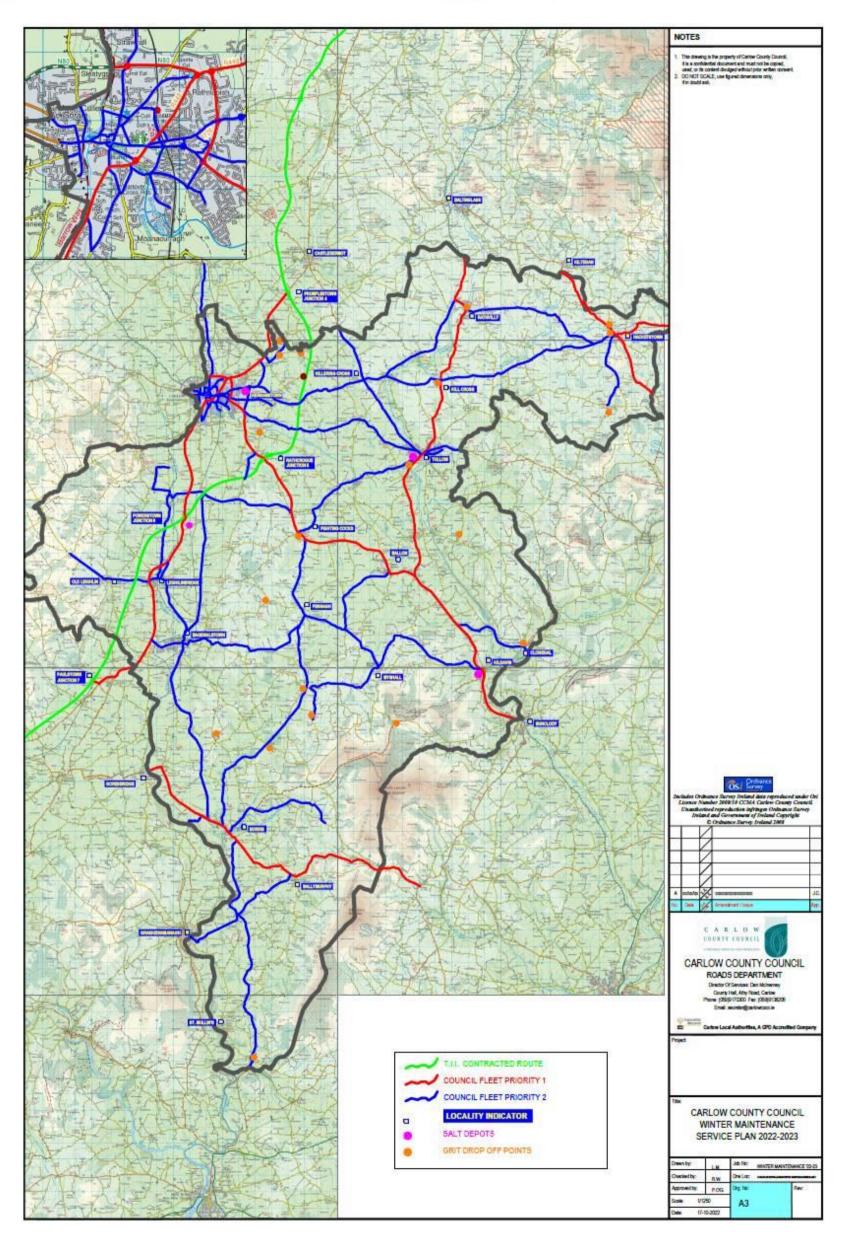

Oifigí an Chontae, Bóthar Átha Í, Ceatharlach, R93E7R7

County Buildings, Athy Road, Carlow, R93E7R7

T: 059 9170300 E: See carlow.ie/contact-us W: carlow.ie



## Page 20 of 34

## DIRECT LINES: CODE 059

| Carlow MD Area Engineer     | 9136272                                                                                                                                                            | Information Technology                                                                                                                                | 9136215                                                                                                                                                                                                          | Fire Service & Building Control